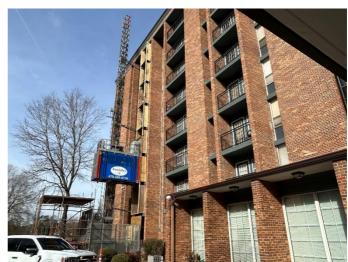

### **Eastlake Tower Renovation**

Atlanta, Georgia

J.M. Wilkerson Construction Co., Inc. was selected as the General Contractor for the construction of Eastlake Tower Renovation in Atlanta, GA.

The project is the renovation of a 8 story, 149 unit residential building for Adult Seniors.

Exterior scope includes demolishing and replacing unit windows and patio doors. Demolish and replace all existing exterior storefront systems. Replace roof, flashing and copings.