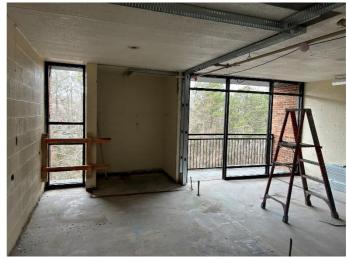

Interior scope includes removing the existing chairlift and providing a new ADA ramp. Provide new wellness room. Provide new fitness equipment. Renovate corridors with new assist rails, ceilings, light fixtures and finishes. Provide new janitor's closet on every floor. Provide new IDF closet every other floor. Renovate and reconfigure all units with new partitions, doors, plumbing fixtures, appliances, cabinets, countertops, light fixtures and finishes. Renovate office suite. Reconfigure public restrooms.

Exterior scope includes demolishing and replacing unit windows and patio doors. Demolish and replace all existing exterior storefront systems. Replace roof, flashing and copings.