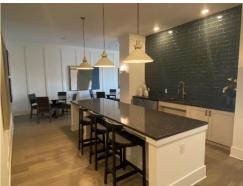

Unit designs include a total of 3 base unit types with required variations, based on skin conditions. Approximately 4,000 sf of amenities and laundry facility is also provided under the base building structure. There is also a mail kiosk, community garden and trash enclosure.