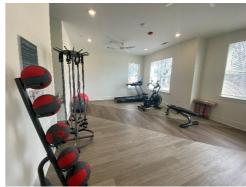

Unit designs include a total of 3 base unit types with required variations, based on skin conditions. Approximately 4,000 sf of amenities and laundry facility is also provided under the base building structure. There is also a mail kiosk, community garden and trash enclosure.