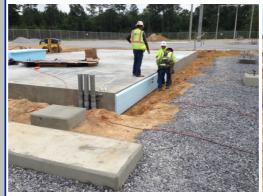

The scope of this project included installation of all concrete foundations and anchor bolts, excavation and backfill, installation of pre-stressed concrete lightning masts. It also included below grade conduit and grounding and the placement of final yard stone. Finally, the installation of SVC fencing and gates.