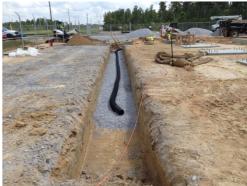

The scope of this project included installation of all concrete foundations and anchor bolts, excavation and backfill, installation of pre-stressed concrete lightning masts. It also included below grade conduit and grounding and the placement of final yard stone. Finally, the installation of SVC fencing and gates.