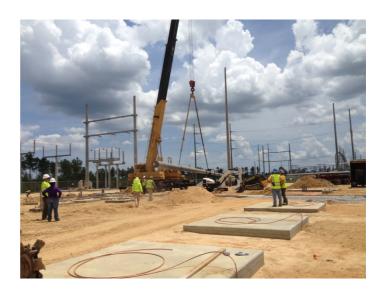

# Alligator Swamp SVC Substation

Milton, Florida

J.M. Wilkerson Construction Co., Inc. was selected by ABB to construct the civil package necessary for the installation for a new SVC substation, for Gulf Power, a Southern Company, located in Milton, FL.

The scope of this project included installation of all concrete foundations and anchor bolts, excavation and backfill, installation of pre-stressed concrete lightning masts. It also included below grade conduit and grounding and the placement of final yard stone. Finally, the installation of SVC fencing and gates.