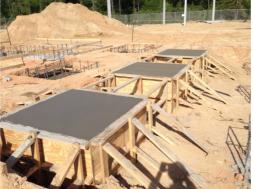

The scope of this project included installation of all concrete foundations and anchor bolts, excavation and backfill, installation of pre-stressed concrete lightning masts. It also included below grade conduit and grounding and the placement of final yard stone. Finally, the installation of SVC fencing and gates.