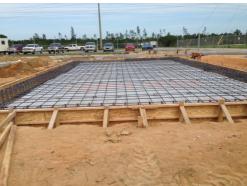

The scope of this project included installation of all concrete foundations and anchor bolts, excavation and backfill, installation of pre-stressed concrete lightning masts. It also included below grade conduit and grounding and the placement of final yard stone. Finally, the installation of SVC fencing and gates.