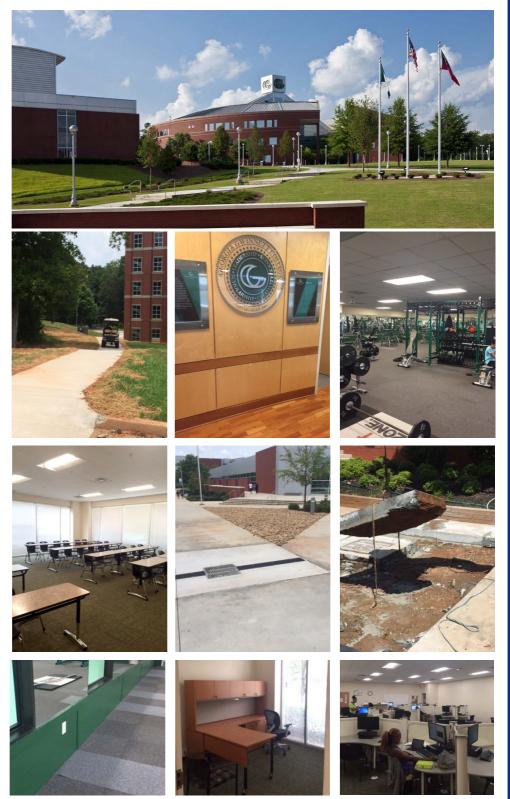

## Georgia Gwinnett College Miscellaneous Interior and Exterior Renovations

Lawrenceville, Georgia

J.M. Wilkerson Construction Co., Inc. is serving as the general contractor for over 40 miscellaneous interior and exterior projects at Georgia Gwinnett College in Lawrenceville, GA.

The following are some of the projects completed by JMW:

GGC Bursar's Office GGC Building B Access Platforms GGC Room A1300 Renovation GGC Building B Cart Shed Concrete **GGC FERPA** Compliance Dividers GGC President's Office GGC Concrete Cart Path GGC Building F Mirror Replacement GGC Building F Weight room Wainscoting GGC Theatre Platform Concrete GGC Sidewalk Improvements GGC Building F Doors and Partitions GGC Building A Classroom Renovations GGC Building A, Suite 1520 Renovation GGC Drainage Improvements GGC Cafeteria Chair Rail GGC Paneling in Presidents Office GGC Building F Roof Insulation GGC Tennis Court Concrete Coating GGC Locker Installation GGC Building B & L Sidewalks GGC Steel Bollards GGC Window Flashing Repair GGC Bike Racks GGC Pool Deck Resurface GGC Fitness Center Remodel GGC ADA Concrete Ramps GGC H1 Lab Renovation