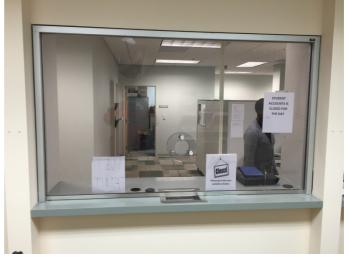

The scope of work for this project included the installation of bullet resistant glass and wall panels around the existing Bursar's office. JMW also completed an interior office build out, including case work, cabinets and countertops, all located in Building D at Georgia Gwinnett College.