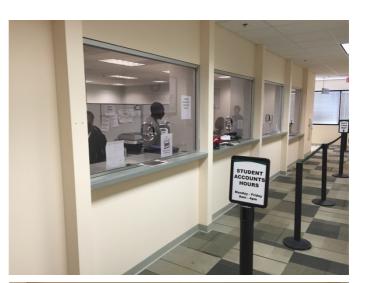

## Georgia Gwinnett College - Bursar's Office

Lawrenceville, Georgia

J.M. Wilkerson Construction Co., Inc. served as the general contractor for the Bursar's Office for Georgia Gwinnett College in Lawrenceville, GA.

The scope of work for this project included the installation of bullet resistant glass and wall panels around the existing Bursar's office. JMW also completed an interior office build out, including case work, cabinets and countertops, all located in Building D at Georgia Gwinnett College.