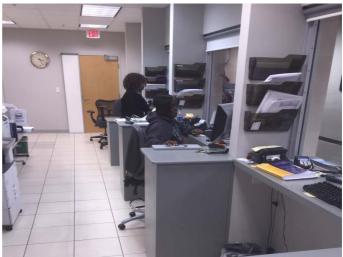

The scope of work for this project included the installation of bullet resistant glass and wall panels around the existing Bursar's office. JMW also completed an interior office build out, including case work, cabinets and countertops, all located in Building D at Georgia Gwinnett College.