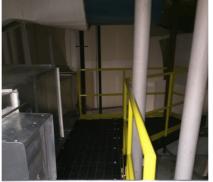

The scope of work for this project included the fabrication and installation of an access mezzanine, with existing mechanical equipment. Due to the tight and cramped work space, this project proved to be a challenge. For this project, JMW self-performed the work.