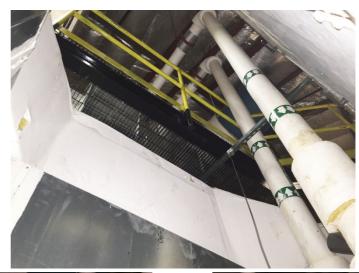

The scope of work for this project included the fabrication and installation of an access mezzanine, with existing mechanical equipment. Due to the tight and cramped work space, this project proved to be a challenge. For this project, JMW self-performed the work.