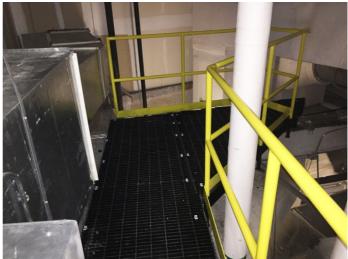

The scope of work for this project included the fabrication and installation of an access mezzanine, with existing mechanical equipment. Due to the tight and cramped work space, this project proved to be a challenge. For this project, JMW self-performed the work.