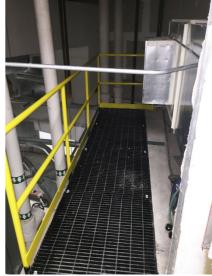

The scope of work for this project included the fabrication and installation of an access mezzanine, with existing mechanical equipment. Due to the tight and cramped work space, this project proved to be a challenge. For this project, JMW self-performed the work.