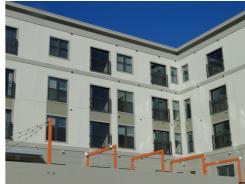

The project also included full site work package including storm water detention structure, pervious asphalt paving, landscape/hardscape/site furnishings.

Structure consists shallow foundations, foundation walls, SOG, and Post Tensioned Podium Slab over parking with 4 levels of wood framed residential above, including a small area of steel framing at retail. Exterior skin consisted of Nichi-Ha at retail level, cementitious siding/panels, and cast stone sills.

Window systems included aluminum storefront, aluminum residential window and sliding glass door systems, gated parking entry. Typical residential finishes, elevators, fire sprinkler, full MEP.