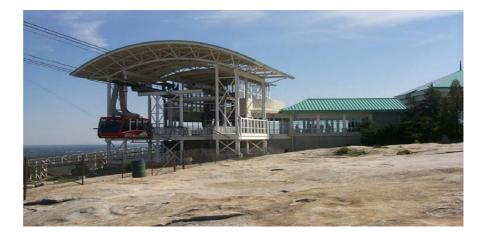

## Stone Mountain Aerial Tram Foundations

Stone Mountain, Georgia

J.M. Wilkerson Construction Co., Inc. constructed the foundations for the Stone Mountain Aerial Tram in Stone Mountain, GA.

**R**enovations to Stone Mountain Park's Aerial Tram proved to be a unique challenge. JMW has worked on several projects with tight site requirements, but this project proved to be our biggest challenge since construction took place at the top of the mountain. Concrete trucks could not drive up the mountain so concrete had to be pumped all the way up the mountain in order to complete this project. The project was a success due to several months of planning, experienced field employees and ongoing value analysis.