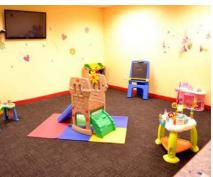

J.M. Wilkerson Construction Co., Inc. served as the general contractor for the Snap Fitness in Peachtree City, GA.

This project was the 6th tenant renovation for the JMW interiors team located in the Braelinn Village Shopping Center. Snap Fitness Center was built out from one of the existing out parcels, formally a Blockbuster video store. This building underwent a total interiors renovation that included the removal of all existing interior partitions. The new Gym facility included new locker rooms and restroom facilities, installation of finishes, equipment and children's play center. Existing HVAC, lighting and sprinkler systems were updated as needed to work with the new floor plans.