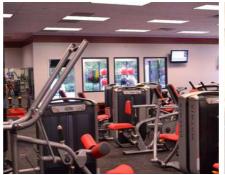

J.M. Wilkerson Construction Co., Inc. served as the general contractor for the Snap Fitness in Peachtree City, GA.

This project was the 6th tenant renovation for the JMW interiors team located in the Braelinn Village Shopping Center. Snap Fitness Center was built out from one of the existing out parcels, formally a Blockbuster video store. This building underwent a total interiors renovation that included the removal of all existing interior partitions. The new Gym facility included new locker rooms and restroom facilities, installation of finishes, equipment and children's play center. Existing HVAC, lighting and sprinkler systems were updated as needed to work with the new floor plans.