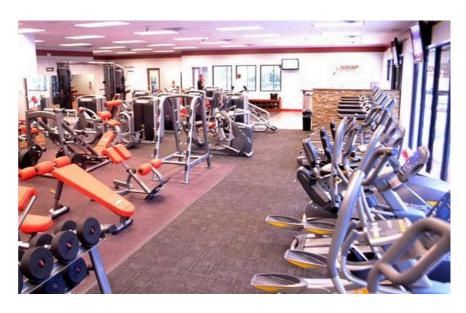

J.M. Wilkerson Construction Co., Inc. served as the general contractor for the Snap Fitness in Peachtree City, GA.

This project was the 6th tenant renovation for the JMW interiors team located in the Braelinn Village Shopping Center. Snap Fitness Center was built out from one of the existing out parcels, formally a Blockbuster video store. This building underwent a total interiors renovation that included the removal of all existing interior partitions. The new Gym facility included new locker rooms and restroom facilities, installation of finishes, equipment and children's play center. Existing HVAC, lighting and sprinkler systems were updated as needed to work with the new floor plans.