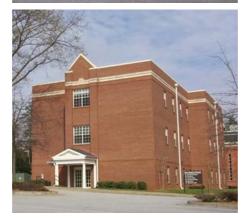

Roswell, GA

J.M. Wilkerson Construction Co., Inc. was selected as the general contractor to build the new educational addition at the First Baptist Church of Roswell in Roswell, GA.

This 3 story steel and brick structure consisting of a little over 35,000 square feet included classrooms, offices, choir rooms, children's nurseries and offices. In addition to site work and parking areas, the construction of a new covered drop off area and walk way was built. This work took place while the church remained open and active for use and service and was completed on time and within the congregation's budgets