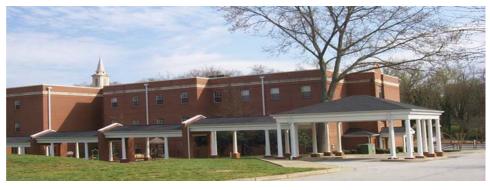

Roswell, GA

J.M. Wilkerson Construction Co., Inc. was selected as the general contractor to build the new educational addition at the First Baptist Church of Roswell in Roswell, GA.

This 3 story steel and brick structure consisting of a little over 35,000 square feet included classrooms, offices, choir rooms, children's nurseries and offices. In addition to site work and parking areas, the construction of a new covered drop off area and walk way was built. This work took place while the church remained open and active for use and service and was completed on time and within the congregation's budgets