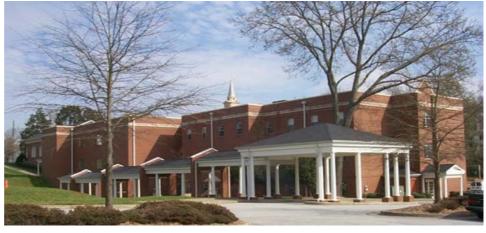

Roswell, GA

J.M. Wilkerson Construction Co., Inc. was selected as the general contractor to build the new educational addition at the First Baptist Church of Roswell in Roswell, GA.

This 3 story steel and brick structure consisting of a little over 35,000 square feet included classrooms, offices, choir rooms, children's nurseries and offices. In addition to site work and parking areas, the construction of a new covered drop off area and walk way was built. This work took place while the church remained open and active for use and service and was completed on time and within the congregation's budgets