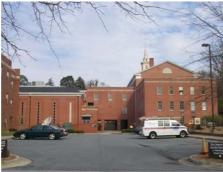

Roswell, GA

J.M. Wilkerson Construction Co., Inc. was selected as the general contractor to build the new educational addition at the First Baptist Church of Roswell in Roswell, GA.

This 3 story steel and brick structure consisting of a little over 35,000 square feet included classrooms, offices, choir rooms, children's nurseries and offices. In addition to site work and parking areas, the construction of a new covered drop off area and walk way was built. This work took place while the church remained open and active for use and service and was completed on time and within the congregation's budgets