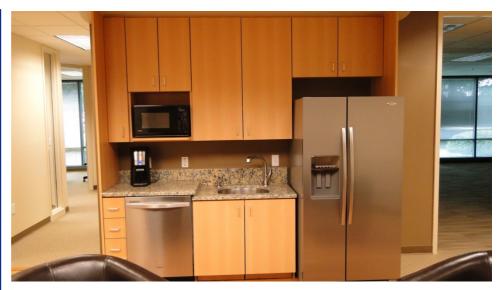

The 2,400 sq. ft. interiors project consisted of the demolition and reconfiguration of an existing space. All drywall and ceilings were updated or replaced and new paint was included throughout. Kitchen and meeting areas were configured as well as all lighting, HVAC and sprinkler modifications were coordinated with our team. This class "A" office space was finished ahead of schedule and with-in the projects budgets.