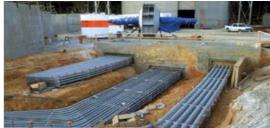

## Georgia Power Company Plant Bowen Units 3 & 4

Cartersville, GA

J.M. Wilkerson Construction Co., Inc. worked as a subcontractor for J.S. Alberici Construction to perform the foundation cap installation for the SCR and balanced draft conversion for units three and four at Georgia Power's Plant Bowen in Carterville, GA.

JMW was responsible for concrete material and placement, reinforcing steel material and placement, anchor bolt material and placement and structural excavation and backfill.