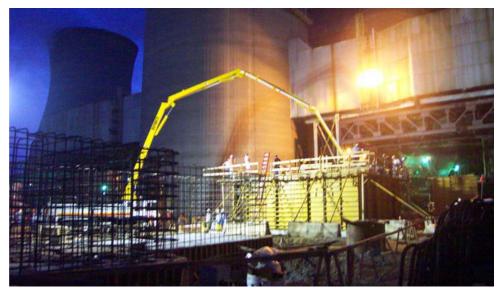

## Georgia Power Company Plant Bowen Units 3 & 4

Cartersville, GA

J.M. Wilkerson Construction Co., Inc. worked as a subcontractor for J.S. Alberici Construction to perform the foundation cap installation for the SCR and balanced draft conversion for units three and four at Georgia Power's Plant Bowen in Carterville, GA.

JMW was responsible for concrete material and placement, reinforcing steel material and placement, anchor bolt material and placement and structural excavation and backfill.