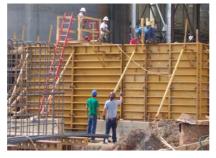

## Georgia Power Company Plant Bowen Units 3 & 4

Cartersville, GA

J.M. Wilkerson Construction Co., Inc. worked as a subcontractor for J.S. Alberici Construction to perform the foundation cap installation for the SCR and balanced draft conversion for units three and four at Georgia Power's Plant Bowen in Carterville, GA.

JMW was responsible for concrete material and placement, reinforcing steel material and placement, anchor bolt material and placement and structural excavation and backfill.