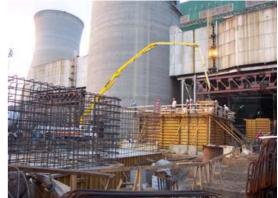

## Georgia Power Company Plant Bowen Units 3 & 4

Cartersville, GA

J.M. Wilkerson Construction Co., Inc. worked as a subcontractor for J.S. Alberici Construction to perform the foundation cap installation for the SCR and balanced draft conversion for units three and four at Georgia Power's Plant Bowen in Carterville, GA.

JMW was responsible for concrete material and placement, reinforcing steel material and placement, anchor bolt material and placement and structural excavation and backfill.