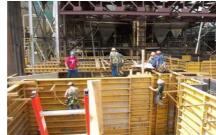

## Georgia Power Company Plant Bowen Units 3 & 4

Cartersville, GA

J.M. Wilkerson Construction Co., Inc. worked as a subcontractor for J.S. Alberici Construction to perform the foundation cap installation for the SCR and balanced draft conversion for units three and four at Georgia Power's Plant Bowen in Carterville, GA.

JMW was responsible for concrete material and placement, reinforcing steel material and placement, anchor bolt material and placement and structural excavation and backfill.