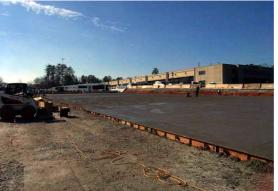

## MARTA - Laredo Drive Concrete Paving

The Metro Atlanta Rapid Transit Authority commissioned J.M. Wilkerson Construction Co. Inc. to demolish the existing asphalt bus parking lot at the MARTA Laredo Facility and replace with 12" Portland Cement Concrete in Atlanta, GA.

This large scale heavy duty concrete paving package was completed on time and within the budget set by MARTA

**Concrete Statistics:** 12" Portland Cement Concrete Placed: 34.000 SY