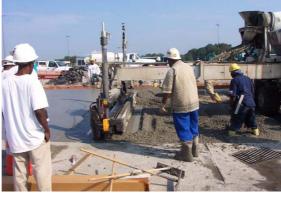

## MARTA - Laredo Drive Concrete Paving

The Metro Atlanta Rapid Transit Authority commissioned J.M. Wilkerson Construction Co. Inc. to demolish the existing asphalt bus parking lot at the MARTA Laredo Facility and replace with 12" Portland Cement Concrete in Atlanta, GA.

This large scale heavy duty concrete paving package was completed on time and within the budget set by MARTA

**Concrete Statistics:** 12" Portland Cement Concrete Placed: 34.000 SY