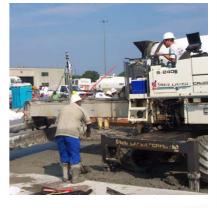

## MARTA - Laredo Drive Concrete Paving

The Metro Atlanta Rapid Transit Authority commissioned J.M. Wilkerson Construction Co. Inc. to demolish the existing asphalt bus parking lot at the MARTA Laredo Facility and replace with 12" Portland Cement Concrete in Atlanta, GA.

This large scale heavy duty concrete paving package was completed on time and within the budget set by MARTA

**Concrete Statistics:** 12" Portland Cement Concrete Placed: 34.000 SY