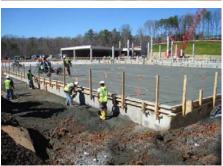

JMW's scope of work included the turnkey concrete building package, including excavation and backfill of footings, pits, slab prep, site concrete, structural walls and roof structures as well as all other concrete associated with the construction of the new data facility. JMW's team completed the 83,341 square foot base buildings scope in 5 months, completing on time and within Turner's budgets. This project was a continuation of a long standing relationship with Turner Construction. At the completion of 2007, JMW was awarded Turner's sub-contractor of the year.