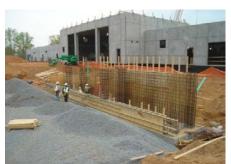

JMW's scope of work included the turnkey concrete building package, including excavation and backfill of footings, pits, slab prep, site concrete, structural walls and roof structures as well as all other concrete associated with the construction of the new data facility. JMW's team completed the 83,341 square foot base buildings scope in 5 months, completing on time and within Turner's budgets. This project was a continuation of a long standing relationship with Turner Construction. At the completion of 2007, JMW was awarded Turner's sub-contractor of the year.