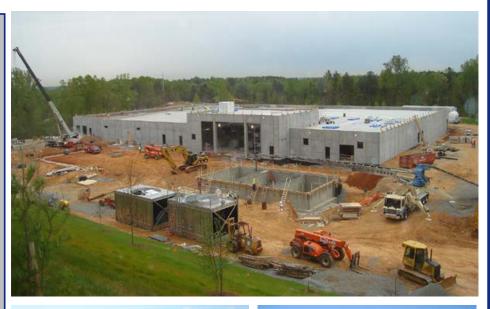

# Greenfield Data Center Building (Check Free)

Johns Creek, Georgia

J.M. Wilkerson Construction Co. Inc. was selected to work with Turner Construction on the Greenfield Data Center (Check Free) in Johns Creek, Georgia.

JMW's scope of work included the turnkey concrete building package, including excavation and backfill of footings, pits, slab prep, site concrete, structural walls and roof structures as well as all other concrete associated with the construction of the new data facility. JMW's team completed the 83,341 square foot base buildings scope in 5 months, completing on time and within Turner's budgets. This project was a continuation of a long standing relationship with Turner Construction. At the completion of 2007, JMW was awarded Turner's sub-contractor of the year.