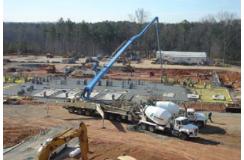

JMW's scope of work included the turnkey concrete building package, including excavation and backfill of footings, pits, slab prep, site concrete, structural walls and roof structures as well as all other concrete associated with the construction of the new data facility. JMW's team completed the 83,341 square foot base buildings scope in 5 months, completing on time and within Turner's budgets. This project was a continuation of a long standing relationship with Turner Construction. At the completion of 2007, JMW was awarded Turner's sub-contractor of the year.