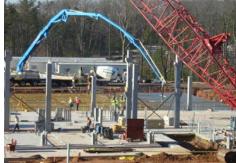

JMW's scope of work included the turnkey concrete building package, including excavation and backfill of footings, pits, slab prep, site concrete, structural walls and roof structures as well as all other concrete associated with the construction of the new data facility. JMW's team completed the 83,341 square foot base buildings scope in 5 months, completing on time and within Turner's budgets. This project was a continuation of a long standing relationship with Turner Construction. At the completion of 2007, JMW was awarded Turner's sub-contractor of the year.