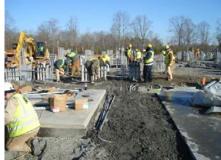

JMW's scope of work included the turnkey concrete building package, including excavation and backfill of footings, pits, slab prep, site concrete, structural walls and roof structures as well as all other concrete associated with the construction of the new data facility. JMW's team completed the 83,341 square foot base buildings scope in 5 months, completing on time and within Turner's budgets. This project was a continuation of a long standing relationship with Turner Construction. At the completion of 2007, JMW was awarded Turner's sub-contractor of the year.