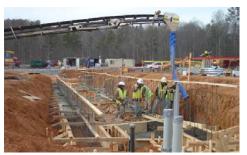

JMW's scope of work included the turnkey concrete building package, including excavation and backfill of footings, pits, slab prep, site concrete, structural walls and roof structures as well as all other concrete associated with the construction of the new data facility. JMW's team completed the 83,341 square foot base buildings scope in 5 months, completing on time and within Turner's budgets. This project was a continuation of a long standing relationship with Turner Construction. At the completion of 2007, JMW was awarded Turner's sub-contractor of the year.