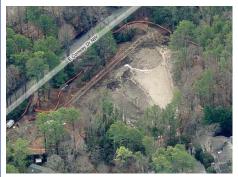

This early earthen dam and lake had become silted in and was in need of removal and restoration. JMW's scope of work included a controlled release of all existing water through an installed spillway, restoration of the original stream bed and installation of structural fill suitable for new building construction where lake areas once occupied. This small but challenging project required both experience with dam construction/removal as well as stream restoration and heavy civil construction.