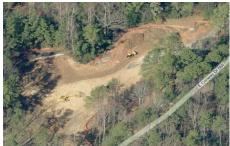

This early earthen dam and lake had become silted in and was in need of removal and restoration. JMW's scope of work included a controlled release of all existing water through an installed spillway, restoration of the original stream bed and installation of structural fill suitable for new building construction where lake areas once occupied. This small but challenging project required both experience with dam construction/removal as well as stream restoration and heavy civil construction.