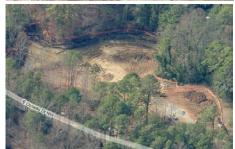

# East Conway Dam and Stream

Atlanta, Georgia

J.M. Wilkerson Construction Co., Inc. was selected as the General Contractor for modifications to the East Conway Dam and Stream located in Atlanta, Georgia.

This early earthen dam and lake had become silted in and was in need of removal and restoration. JMW's scope of work included a controlled release of all existing water through an installed spillway, restoration of the original stream bed and installation of structural fill suitable for new building construction where lake areas once occupied. This small but challenging project required both experience with dam construction/removal as well as stream restoration and heavy civil construction.