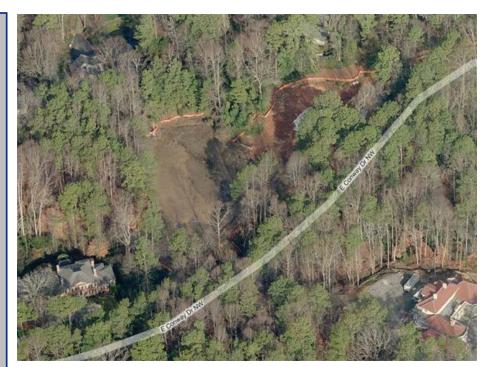

# East Conway Dam and Stream

Atlanta, Georgia

J.M. Wilkerson Construction Co., Inc. was selected as the General Contractor for modifications to the East Conway Dam and Stream located in Atlanta, Georgia.

This early earthen dam and lake had become silted in and was in need of removal and restoration. JMW's scope of work included a controlled release of all existing water through an installed spillway, restoration of the original stream bed and installation of structural fill suitable for new building construction where lake areas once occupied. This small but challenging project required both experience with dam construction/removal as well as stream restoration and heavy civil construction.