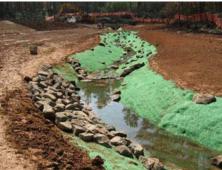

This early earthen dam and lake had become silted in and was in need of removal and restoration. JMW's scope of work included a controlled release of all existing water through an installed spillway, restoration of the original stream bed and installation of structural fill suitable for new building construction where lake areas once occupied. This small but challenging project required both experience with dam construction/removal as well as stream restoration and heavy civil construction.