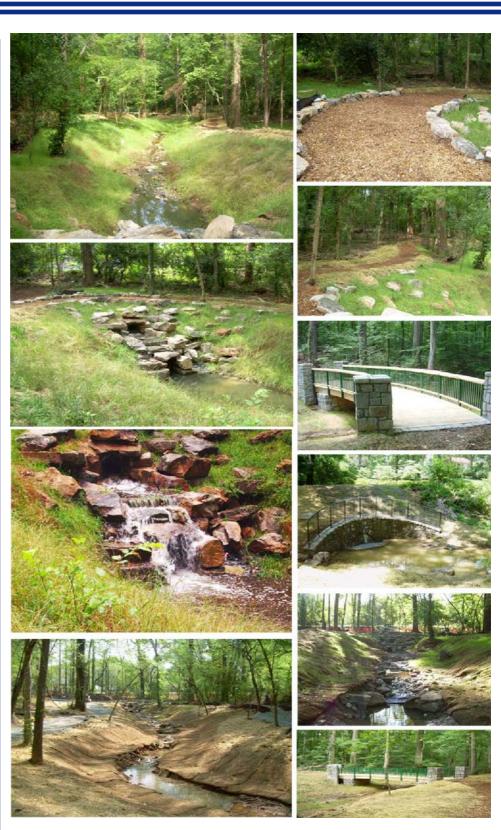

# Deepdene Park Restoration

Atlanta, Georgia

J.M. Wilkerson Construction Co., Inc. served as the General Contractor and worked with the Architect for this design/build project in historic Deepdene Park in Atlanta, GA.

The scope of work included approximately 1,000 feet of natural stream restoration, a new waterfall, trails and two new pedestrian bridges.