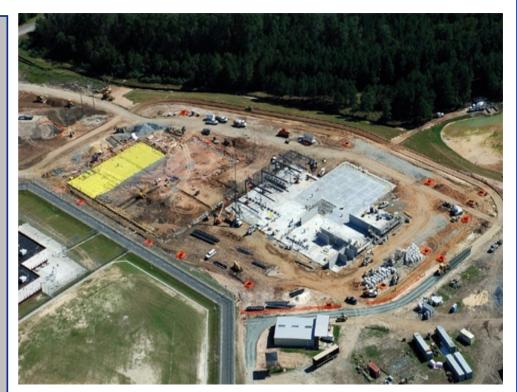

## Coffee County Correctional Facility Addition Nichols, Georgia

J.M. Wilkerson Construction Co., Inc. performed the concrete package on this new jail project in Nichols, GA.

Scope of work included footings, foundations, slabs, walls and site concrete. JMW performed this project as a subcontractor for Turner Construction.