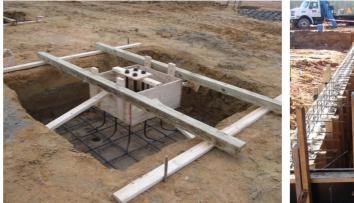

## Coffee County Correctional Facility Addition Nichols, Georgia

J.M. Wilkerson Construction Co., Inc. performed the concrete package on this new jail project in Nichols, GA.

Scope of work included footings, foundations, slabs, walls and site concrete. JMW performed this project as a subcontractor for Turner Construction.