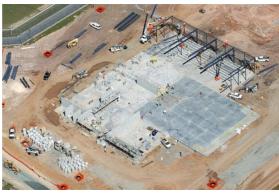

## Coffee County Correctional Facility Addition Nichols, Georgia

J.M. Wilkerson Construction Co., Inc. performed the concrete package on this new jail project in Nichols, GA.

Scope of work included footings, foundations, slabs, walls and site concrete. JMW performed this project as a subcontractor for Turner Construction.