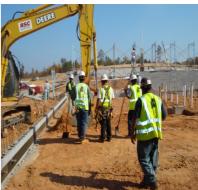

## Coffee County Correctional Facility Addition Nichols, Georgia

J.M. Wilkerson Construction Co., Inc. performed the concrete package on this new jail project in Nichols, GA.

Scope of work included footings, foundations, slabs, walls and site concrete. JMW performed this project as a subcontractor for Turner Construction.