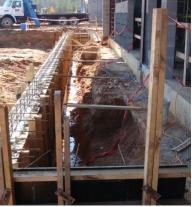

## Coffee County Correctional Facility Addition Nichols, Georgia

J.M. Wilkerson Construction Co., Inc. performed the concrete package on this new jail project in Nichols, GA.

Scope of work included footings, foundations, slabs, walls and site concrete. JMW performed this project as a subcontractor for Turner Construction.