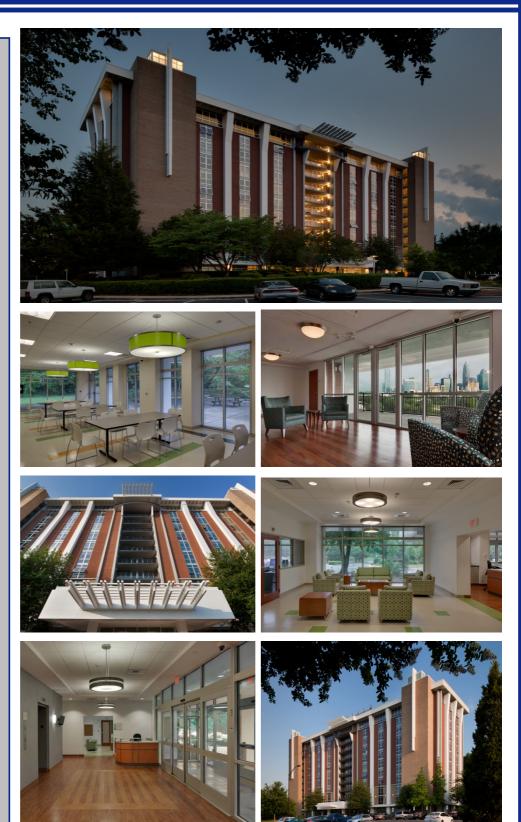

## Charlottetown Terrace High-Rise - LEED "Gold"

Charlotte, NC (CM@Risk Delivery)

J.M. Wilkerson Construction Co., Inc. and Section 3 Partner, Sovereign Construction, were contracted to act as the CM at-Risk on behalf of the Charlotte Housing Authority for the renovation of their existing 125,178 sq. ft., 11 story Charlottetown Terrace facility in Charlotte, NC.

This LEED Gold project's scope of work included the total renovation of the existing 180 units down to 161 larger updated studio units and 1 bedroom unit. The project updated exterior, roof, public and social spaces located throughout the tower and ground level. Site improvements included parking, public spaces and ADA upgrades. This project diverted more than 81% of its waste from landfills and used more than 27% recycled and 21% regional construction materials.