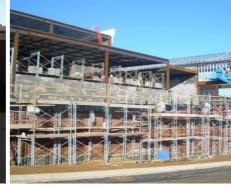

J.M. Wilkerson Construction Co., Inc. performed this concrete package in White, GA as a subcontractor for Turner Construction.

JMW's scope of work for Cass High School included furnishing and installing all steel reinforcing materials, concrete foundations, grading foundation walls, slab on grade, furnishing and installing all formwork, and placing and finishing all concrete, including site concrete, athletic and parking areas.