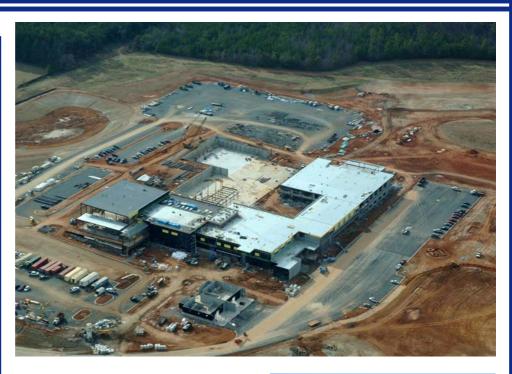

J.M. Wilkerson Construction Co., Inc. performed this concrete package in White, GA as a subcontractor for Turner Construction.

JMW's scope of work for Cass High School included furnishing and installing all steel reinforcing materials, concrete foundations, grading foundation walls, slab on grade, furnishing and installing all formwork, and placing and finishing all concrete, including site concrete, athletic and parking areas.