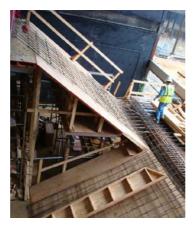

J.M. Wilkerson Construction Co., Inc. performed this concrete package in White, GA as a subcontractor for Turner Construction.

JMW's scope of work for Cass High School included furnishing and installing all steel reinforcing materials, concrete foundations, grading foundation walls, slab on grade, furnishing and installing all formwork, and placing and finishing all concrete, including site concrete, athletic and parking areas.