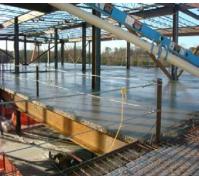

### **Concrete Statistics**

Footings: 1,982 CY Retaining Walls: 496 CY Slab on Grade: 105,350 SF Slab on Metal Deck: 87,140 SF

Sidewalks: 1,354 SF