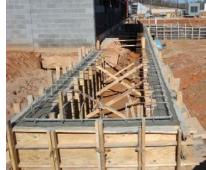

# Barrow County Jail Concrete Package

Winder, Georgia

J.M. Wilkerson Construction Co., Inc. completed the concrete package for the new Barrow County Jail in Calhoun, GA.

JMW performed this project as a subcontractor for Turner Construction.

### **Concrete Statistics**

Footings: 1,982 CY Retaining Walls: 496 CY Slab on Grade: 105,350 SF Slab on Metal Deck: 87,140 SF

Sidewalks: 1,354 SF