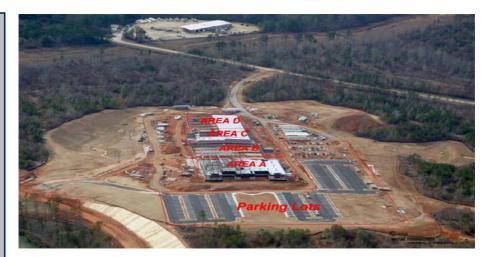

# Barrow County Jail Concrete Package

Winder, Georgia

J.M. Wilkerson Construction Co., Inc. completed the concrete package for the new Barrow County Jail in Calhoun, GA.

JMW performed this project as a subcontractor for Turner Construction.