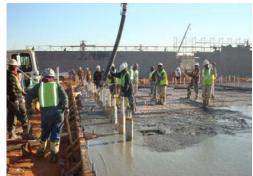

### **Concrete Statistics**

Footings: 1,982 CY Retaining Walls: 496 CY Slab on Grade: 105,350 SF Slab on Metal Deck: 87,140 SF

Sidewalks: 1,354 SF