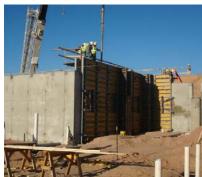

# Barrow County Jail Concrete Package

Winder, Georgia

J.M. Wilkerson Construction Co., Inc. completed the concrete package for the new Barrow County Jail in Calhoun, GA.

JMW performed this project as a subcontractor for Turner Construction.

### **Concrete Statistics**

Footings: 1,982 CY Retaining Walls: 496 CY Slab on Grade: 105,350 SF Slab on Metal Deck: 87,140 SF

Sidewalks: 1,354 SF