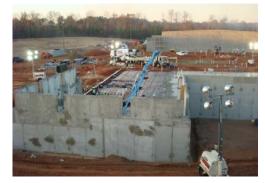

# Barrow County Jail Concrete Package

Winder, Georgia

J.M. Wilkerson Construction Co., Inc. completed the concrete package for the new Barrow County Jail in Calhoun, GA.

JMW performed this project as a subcontractor for Turner Construction.

### **Concrete Statistics**

Footings: 1,982 CY Retaining Walls: 496 CY Slab on Grade: 105,350 SF Slab on Metal Deck: 87,140 SF

Sidewalks: 1,354 SF