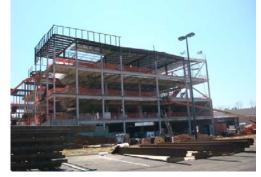

# Barrow County Jail Concrete Package

Winder, Georgia

J.M. Wilkerson Construction Co., Inc. completed the concrete package for the new Barrow County Jail in Calhoun, GA.

JMW performed this project as a subcontractor for Turner Construction.