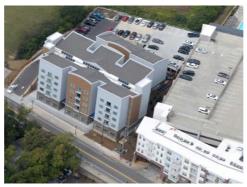

J.M Wilkerson Construction Co., Inc. was selected as the general contractor for the luxury student housing complex Eclipse at 805 E. Broad Street in Athens, GA.

This new 51,636 sq. ft. Student Housing complex offers townhomes, flats, a fitness center, study lounge and 4,469 sq. ft. of street front retail. The project consisted of site work, detention structures, site paving, landscaping and a cast-in-place podium slab/parking deck. Building structures are wood frame construction consisting of 4 and 5 story structures clad in a mixture of brick, Hardi and stucco. Roofing consisted of TPO, metal and aluminum. The 128 sleeping units were leased prior to completion of construction and the project's schedule was shortened by 4 weeks. This project was completed on-time and with-in the owners budgets.