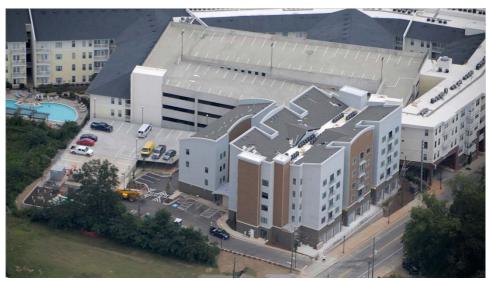

J.M Wilkerson Construction Co., Inc. was selected as the general contractor for the luxury student housing complex Eclipse at 805 E. Broad Street in Athens, GA.

This new 51,636 sq. ft. Student Housing complex offers townhomes, flats, a fitness center, study lounge and 4,469 sq. ft. of street front retail. The project consisted of site work, detention structures, site paving, landscaping and a cast-in-place podium slab/parking deck. Building structures are wood frame construction consisting of 4 and 5 story structures clad in a mixture of brick, Hardi and stucco. Roofing consisted of TPO, metal and aluminum. The 128 sleeping units were leased prior to completion of construction and the project's schedule was shortened by 4 weeks. This project was completed on-time and with-in the owners budgets.