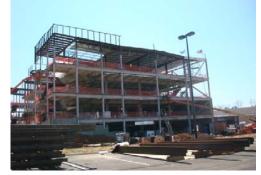

# Barrow County Jail Concrete Package

Winder, Georgia

J.M. Wilkerson Construction Co., Inc. completed the concrete package for the new Barrow County Jail in Winder, GA.

JMW performed this project as a subcontractor for Turner Construction.