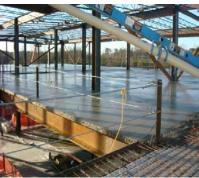

### **Concrete Statistics**

Footings: 1,982 CY Retaining Walls: 496 CY Slab on Grade: 105,350 SF Slab on Metal Deck:

87,140 SF

Sidewalks: 1,354 SF