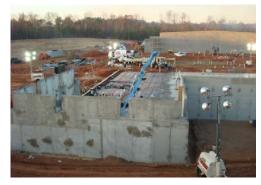

### **Concrete Statistics**

Footings: 1,982 CY Retaining Walls: 496 CY Slab on Grade: 105,350 SF Slab on Metal Deck:

87,140 SF

Sidewalks: 1,354 SF