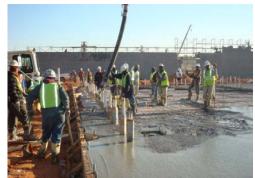

### **Concrete Statistics**

Footings: 1,982 CY Retaining Walls: 496 CY Slab on Grade: 105,350 SF Slab on Metal Deck:

87,140 SF

Sidewalks: 1,354 SF