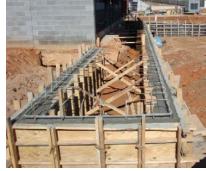

### **Concrete Statistics**

Footings: 1,982 CY Retaining Walls: 496 CY Slab on Grade: 105,350 SF Slab on Metal Deck:

87,140 SF

Sidewalks: 1,354 SF