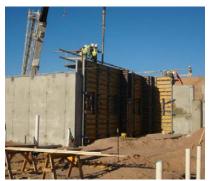

### **Concrete Statistics**

Footings: 1,982 CY Retaining Walls: 496 CY Slab on Grade: 105,350 SF Slab on Metal Deck:

87,140 SF

Sidewalks: 1,354 SF