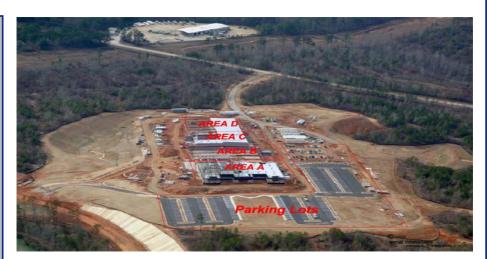

# Barrow County Jail Concrete Package

Winder, Georgia

J.M. Wilkerson Construction Co., Inc. completed the concrete package for the new Barrow County Jail in Winder, GA.

JMW performed this project as a subcontractor for Turner Construction.

#### Client

Barrow County, Georgia