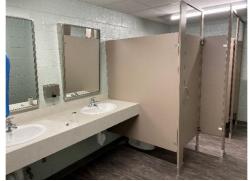

The work included selective demolition of interior walls, abatement, paint and patch walls and doors, new flooring, new ceiling tiles, new toilet partitions, new additional bathroom and electrical and mechanical modifications. No work impeded the existing egress.