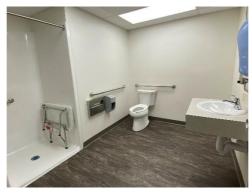

The work included selective demolition of interior walls, abatement, paint and patch walls and doors, new flooring, new ceiling tiles, new toilet partitions, new additional bathroom and electrical and mechanical modifications. No work impeded the existing egress.