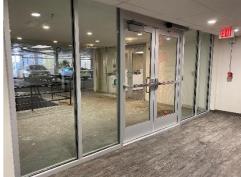

The work included selective demolition of interior walls, abatement, paint and patch walls and doors, new flooring, new ceiling tiles, new toilet partitions, new additional bathroom and electrical and mechanical modifications. No work impeded the existing egress.