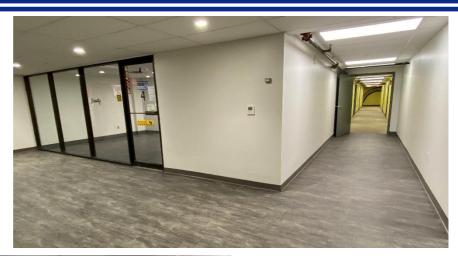

The work included selective demolition of interior walls, abatement, paint and patch walls and doors, new flooring, new ceiling tiles, new toilet partitions, new additional bathroom and electrical and mechanical modifications. No work impeded the existing egress.