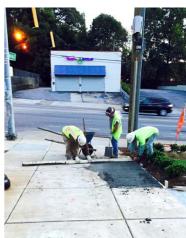

PCM Concrete Islands & Bollard Install in

PCMSB Add Temp Lighting

PCM Suite S11 Pourback Trenches

Loading Dock Extension

Concrete Repairs @ Service Building

PCM Sidewalk Repairs @ Glen Iris

PCM Benches

PCM Add 15 Tables to Benches @ Shed