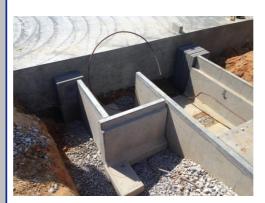

The scope of this project included installation of all concrete foundations and anchor bolts, excavation and backfill, installation of pre-stressed concrete lightning masts. It also included below grade conduit and grounding and the placement of final yard stone. Finally, the installation of SVC fencing and gates.