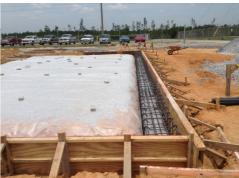

The scope of this project included installation of all concrete foundations and anchor bolts, excavation and backfill, installation of pre-stressed concrete lightning masts. It also included below grade conduit and grounding and the placement of final yard stone. Finally, the installation of SVC fencing and gates.