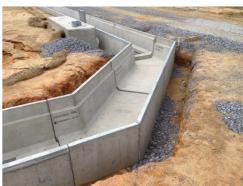

The scope of this project included installation of all concrete foundations and anchor bolts, excavation and backfill, installation of pre-stressed concrete lightning masts. It also included below grade conduit and grounding and the placement of final yard stone. Finally, the installation of SVC fencing and gates.