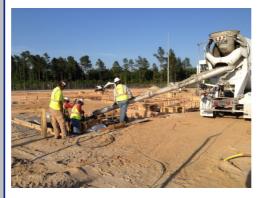

The scope of this project included installation of all concrete foundations and anchor bolts, excavation and backfill, installation of pre-stressed concrete lightning masts. It also included below grade conduit and grounding and the placement of final yard stone. Finally, the installation of SVC fencing and gates.