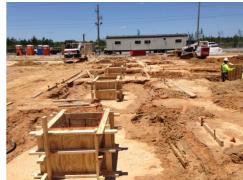

The scope of this project included installation of all concrete foundations and anchor bolts, excavation and backfill, installation of pre-stressed concrete lightning masts. It also included below grade conduit and grounding and the placement of final yard stone. Finally, the installation of SVC fencing and gates.