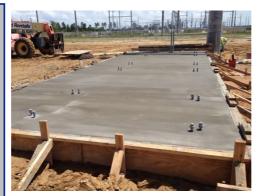

The scope of this project included installation of all concrete foundations and anchor bolts, excavation and backfill, installation of pre-stressed concrete lightning masts. It also included below grade conduit and grounding and the placement of final yard stone. Finally, the installation of SVC fencing and gates.