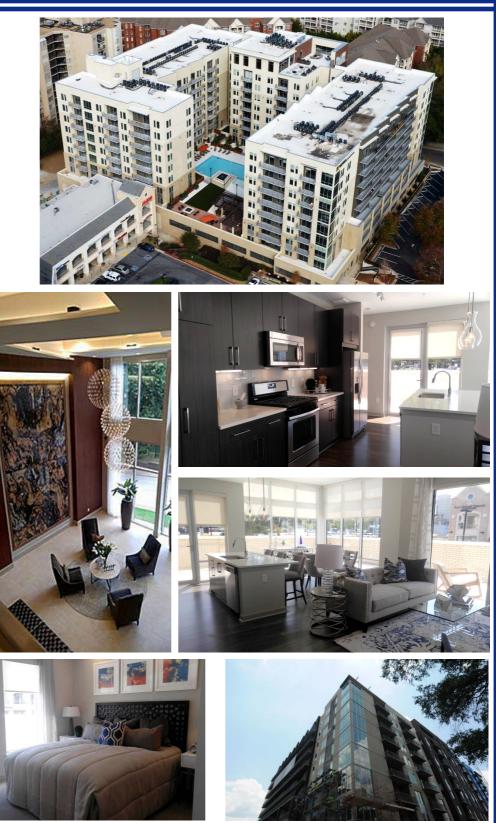

# Venue Brookwood Apartments Atlanta, Georgia

J.M Wilkerson Construction Co., Inc. was selected as the general contractor for a new apartment complex located in Atlanta, GA.

The project is located near the intersection of Colonial Homes Drive and Peachtree Road in Atlanta, GA. The project included 249 units and an overall heated SF of 335,599 sq. ft. JMW self-performed the 3-story, 180,000 sq. ft. parking structure. The parking deck has 18,640 CY of concrete with 1,364 tons of rebar. The project also included 3 levels of structured parking (partial below grade; shoring is required) below a level 4 Podium slab; with an Epicore (or similar) structure above to level 11/Roof. The scope of work also included landscape/hardscape as well as a dog spa.