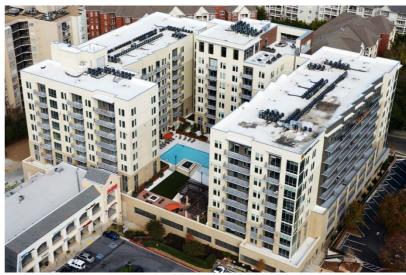

# Venue Brookwood Apartments

Atlanta, Georgia

J.M Wilkerson Construction Co., Inc. has been selected as the general contractor for a new apartment complex located in Atlanta, GA.

The project will be located near the intersection of Colonial Homes Drive and Peachtree Road in Atlanta, GA. The project includes 249 units and an overall heated SF of 335,599 sq. ft. JMW is self-performing the 3-story, 180,000 sq. ft. parking structure. The parking deck has 18,640 CY of concrete with 1,364 tons of rebar. The project also includes 3 levels of structured parking (partial below grade; shoring is required) below a level 4 Podium slab; with an Epicore (or similar) structure above to level 11/Roof. The scope of work also includes landscape/hardscape.