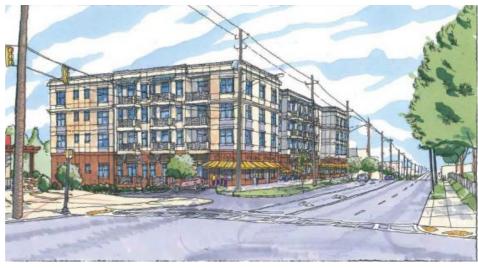

# 301 Memorial Drive Apartments

Atlanta, Georgia

J.M. Wilkerson Construction Co., Inc. is serving as the general contractor for the 301 Memorial Drive Apartments in Atlanta, GA.

The project includes ground-up new construction of (1) apartment building with retail (3,300 sq. ft.), over below grade parking totaling approximately 99,430 gsf. and 85 apartment units-- 126 space parking area below grade.

The project also includes full site work package including storm water detention structure, pervious asphalt paving, landscape/hardscape/site furnishings. Structure consists shallow foundations, foundation walls, SOG, and Post Tensioned Podium Slab over parking with 4 levels of wood framed residential above, including a small area of steel framing at retail. Exterior skin consists of Nichi-Ha at retail level, cementitious siding/panels, and cast stone sills.

Window systems include aluminum storefront, aluminum residential window and sliding glass door systems, gated parking entry. Typical residential finishes, elevators, fire sprinkler, full MEP.