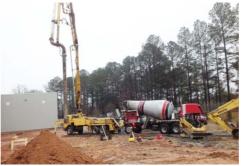

Site work for the construction of new slab expansion of Sigma Thermal Fabrication Building included: Foundation footings, Continuous, Column pads, Piers, Set anchor bolts, Place and grade 6" GAB as required, Edge Form Turndown slab Edge-8" 3000psi w/ 7.5lbs per CY fiber reinforced Concrete slab, place & finish.