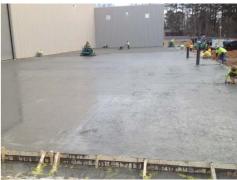

Site work for the construction of new slab expansion of Sigma Thermal Fabrication Building included: Foundation footings, Continuous, Column pads, Piers, Set anchor bolts, Place and grade 6" GAB as required, Edge Form Turndown slab Edge-8" 3000psi w/ 7.5lbs per CY fiber reinforced Concrete slab, place & finish.