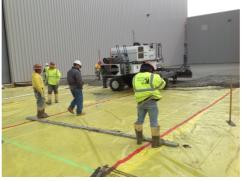

Site work for the construction of new slab expansion of Sigma Thermal Fabrication Building included: Foundation footings, Continuous, Column pads, Piers, Set anchor bolts, Place and grade 6" GAB as required, Edge Form Turndown slab Edge-8" 3000psi w/ 7.5lbs per CY fiber reinforced Concrete slab, place & finish.