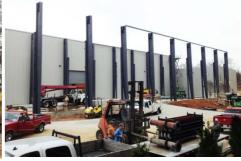

# Sigma Thermal Phase II - Manufacturing Expansion

Marietta, Georgia

J.M. Wilkerson Construction Co., Inc. served as the general contractor for the Sigma Thermal Phase II Manufacturing Expansion in Marietta, GA.

Site work for the construction of new slab expansion of Sigma Thermal Fabrication Building included: Foundation footings, Continuous, Column pads, Piers, Set anchor bolts, Place and grade 6" GAB as required, Edge Form Turndown slab Edge-8" 3000psi w/ 7.5lbs per CY fiber reinforced Concrete slab, place & finish.