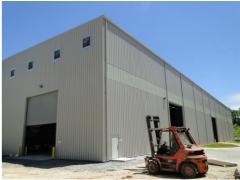

# Sigma Thermal Phase II - Manufacturing Expansion

Marietta, Georgia

J.M. Wilkerson Construction Co., Inc. served as the general contractor for the Sigma Thermal Phase II Manufacturing Expansion in Marietta, GA.

Site work for the construction of new slab expansion of Sigma Thermal Fabrication Building included: Foundation footings, Continuous, Column pads, Piers, Set anchor bolts, Place and grade 6" GAB as required, Edge Form Turndown slab Edge-8" 3000psi w/ 7.5lbs per CY fiber reinforced Concrete slab, place & finish.