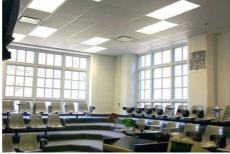

This challenging project included the renovation of all interior rooms, as well as exterior windows, building elevations and the surrounding site. New additions included labs, classroom spaces, and lecture halls. New entryways were completed along with site modifications to provide better access for students and faculty. The project was completed within the six month schedule and within the college's budget. This was one of six projects that the JMW teams completed on behalf of Reinhardt College.