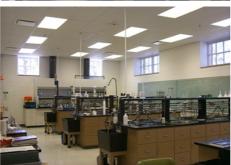

This challenging project included the renovation of all interior rooms, as well as exterior windows, building elevations and the surrounding site. New additions included labs, classroom spaces, and lecture halls. New entryways were completed along with site modifications to provide better access for students and faculty. The project was completed within the six month schedule and within the college's budget. This was one of six projects that the JMW teams completed on behalf of Reinhardt College.