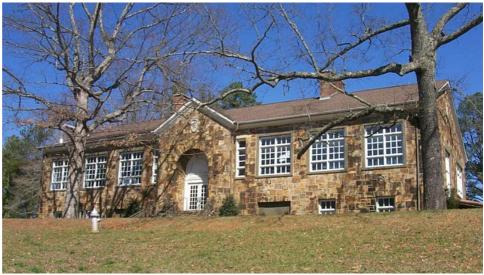

J.M. Wilkerson Construction Co., Inc. was selected to complete the renovation, restoration, and additions to the historic 1926 Dobbs classroom building, located on the campus of Reinhardt College in Waleska, Georgia.

This challenging project included the renovation of all interior rooms, as well as exterior windows, building elevations and the surrounding site. New additions included labs, classroom spaces, and lecture halls. New entryways were completed along with site modifications to provide better access for students and faculty. The project was completed within the six month schedule and within the college's budget. This was one of six projects that the JMW teams completed on behalf of Reinhardt College.