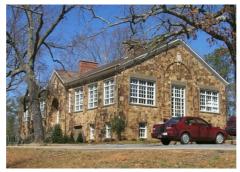

J.M. Wilkerson Construction Co., Inc. was selected to complete the renovation, restoration, and additions to the historic 1926 Dobbs classroom building, located on the campus of Reinhardt College in Waleska, Georgia.

This challenging project included the renovation of all interior rooms, as well as exterior windows, building elevations and the surrounding site. New additions included labs, classroom spaces, and lecture halls. New entryways were completed along with site modifications to provide better access for students and faculty. The project was completed within the six month schedule and within the college's budget. This was one of six projects that the JMW teams completed on behalf of Reinhardt College.