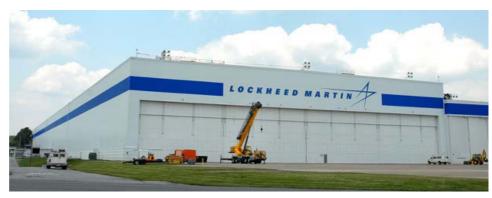

## General Lockheed Martin Projects

Marietta, GA

J.M. Wilkerson Construction Co., Inc. has completed many projects at Lockheed Martin over the past 18 years. Below is a partial list of completed projects:

- LM C130J Training Room Renovation
- LM Emergency Egress Stairwell Renovation
- LM Telemetry Flight Center -Design/Build Office/Data Center
- LM C5 SIL Facilities Interior Renovation
- LM F22 Coatings Facility Phase IV -Civil & Concrete Packages for New Building
- LM L10 SIM Test Facility Flight Test Simulation Facility Renovation
- LM Position 53 Ramp Concrete Paving
- LM B95 Hallway Hallway Renovation
- LM B95 Hallway Waterline -Replacement of Fire Main
- LM B107 Kitchen Modification Kitchen Renovation
- LM Cart Shed B-95 Bldg New Metal Building to House Vehicles
- LM Chemical Storage Enclosures New Metal Buildings to House Chemicals
- LM Chemical Run-Off Area New Chemical Run-Off Area
- LM Elevator Rehab Renovation of 2 Freight Elevators
- LM B1 Bldg Street improvement -Demo/Replacement of Concrete Floors
- LM B1 C130 Tank Seal Foundations & Concrete Package Inside Existing B1 Bldg
- LM B88 Modification New Foundations Inside Existing Building
- LM C130 RSIL Tenant Build-Out of Classified Lab Area & Restroom Restoration
- LM B78 C130 Paint Ops Facility Civil & Concrete Packages for New Building
- LM RO Tank Foundations Ring Wall Foundations (Civil & Concrete)
- LM B1 Leak Test Slab Demo, Install Trench Drains & Install Slab on Grade