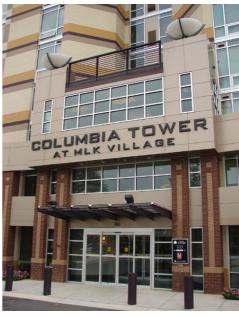

Atlanta, GA

J.M. Wilkerson Construction Co., Inc. was selected as the general contractor for the Columbia Tower project located in downtown Atlanta, GA.

The scope of work for this project included a complete interior and exterior renovation, plus an addition to this 12 story building. The project included demolition of the existing building's interior, asbestos removal, new roofing, interior reconstruction of the 95 apartments. It also included structural steel additions to several floors for a fitness center, amenity area, administration offices and a counseling center.