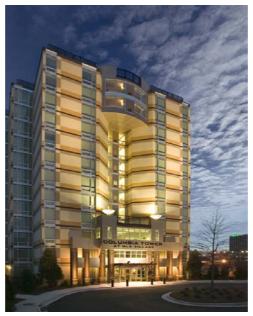

Atlanta, GA

J.M. Wilkerson Construction Co., Inc. was selected as the general contractor for the Columbia Tower project located in downtown Atlanta, GA.

The scope of work for this project included a complete interior and exterior renovation, plus an addition to this 12 story building. The project included demolition of the existing building's interior, asbestos removal, new roofing, interior reconstruction of the 95 apartments. It also included structural steel additions to several floors for a fitness center, amenity area, administration offices and a counseling center.