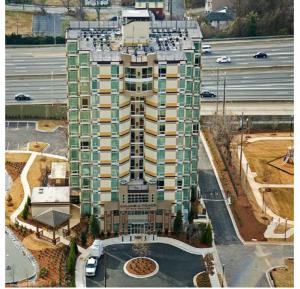

Atlanta, GA

J.M. Wilkerson Construction Co., Inc. was selected as the general contractor for the Columbia Tower project located in downtown Atlanta, GA.

The scope of work for this project included a complete interior and exterior renovation, plus an addition to this 12 story building. The project included demolition of the existing building's interior, asbestos removal, new roofing, interior reconstruction of the 95 apartments. It also included structural steel additions to several floors for a fitness center, amenity area, administration offices and a counseling center.